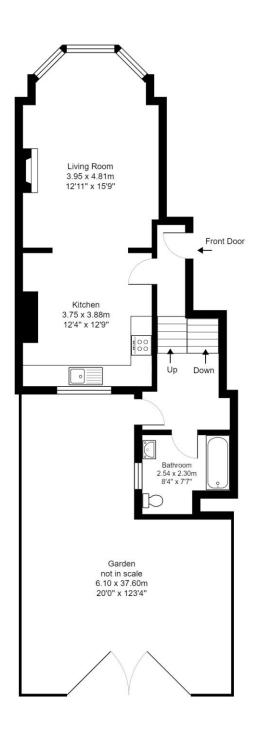

#### Kitchen

12'4" x 12'9" (3.75m x 3.88m) Range of wall and base units with work surface. Inset electric oven with gas hob and extractor hood. Washing machine. Fridge freezer. Vinyl flooring.

### Living Room

12'11" x 15'9" (3.95m x 4.81m) Newly fitted carpet. Radiator.

#### Bathroom

 $8'4'' \times 7'7''$  (2.54m x 2.30m) White bathroom suite comprising bath with shower over. Pedestal basin and low-level WC. Vinyl flooring.

#### Own Garden

RENT: £1,650 PER CALENDAR MONTH EXCLUSIVE (i.e. approx. £380 per week)

# 48 The Village,

Gross Internal Area: 86.4  $m^2\ldots$  930 ft² (excluding garden not in scale) All measurements are approximate and for display purposes only.