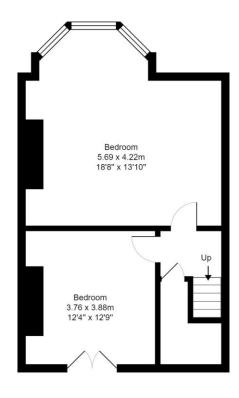

Bedroom (1) 18'8" x 13'10" (5.69m x 4.22m) Newly fitted carpet. Radiator.

Bedroom (2) 12'4" x 12'9" (3.76m x 3.88m) Newly fitted carpet. Radiator.

# 48 The Village,

Gross Internal Area: 86.4  $m^2\ldots$  930 ft² (excluding garden not in scale) All measurements are approximate and for display purposes only.