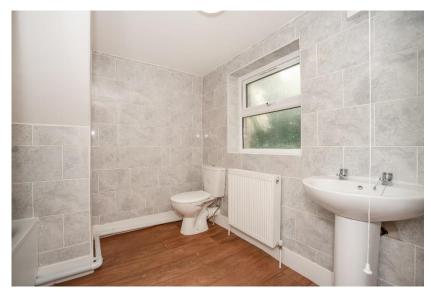

#### Bathroom

 $8'4'' \times 7'7''$  (2.54m x 2.30m) White bathroom suite comprising bath with shower over. Pedestal basin and low-level WC. Vinyl flooring.