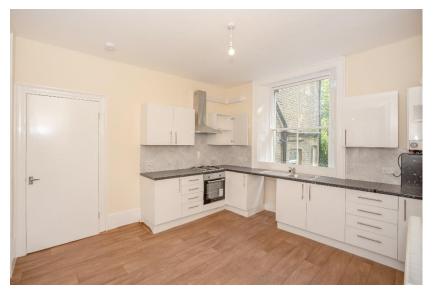

#### Kitchen

12'4" x 12'9" (3.75m x 3.88m) Range of wall and base units with work surface. Inset electric oven with gas hob and extractor hood. Washing machine. Fridge freezer. Vinyl flooring.