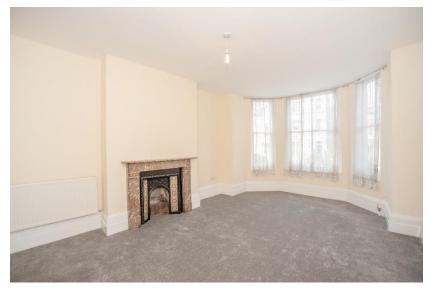

# TO LET The Village, Charlton, London SE7

Two-Bedroom Basement Flat -Unfurnished £1,650pcm











020 8858 9303

# Description

Two-bedroom split level self-contained apartment. Situated at the edge of Charlton Village and within half a mile of Charlton mainline station.

Steps up to communal front door.

The accommodation comprises: -

Bedroom (1) 18'8" x 13'10" (5.69m x 4.22m) Newly fitted carpet. Radiator.

Bedroom (2) 12'4" x 12'9" (3.76m x 3.88m) Newly fitted carpet. Radiator.

#### Kitchen

12'4" x 12'9" (3.75m x 3.88m) Range of wall and base units with work surface. Inset electric oven with gas hob and extractor hood. Washing machine. Fridge freezer. Vinyl flooring.

### Living Room

12'11" x 15'9" (3.95m x 4.81m) Newly fitted carpet. Radiator.

#### Bathroom

 $8'4'' \times 7'7''$  (2.54m x 2.30m) White bathroom suite comprising bath with shower over. Pedestal basin and l