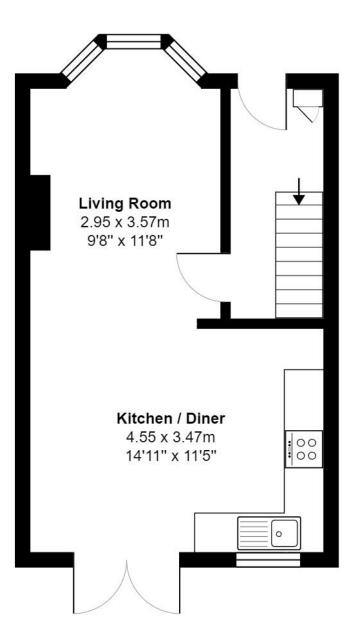

The accommodation comprises:

## **Ground Floor**

#### **Living Room**

9'8" x 11'8" (2.95 x 3.57m)

Double glazed windows, freshly painted walls, new flooring, radiator.

#### Kitchen/Diner

14'11" x 11'5" (4.55 x 3.47m)

Range of wall and base units with worktop surfaces. Stainless steel sink with chrome effect mixer tap over. Built in oven, hob and extractor. Tiled splashback. Fridge/freezer. Sash window, freshly painted and new flooring. single glazed window. sliding doors leading into the garden.

## Viewings

Strictly via Hindwoods.

Donna Distin d.distin@hindwoods.co.uk

Total Area: 66.4 m<sup>2</sup> ... 715 ft<sup>2</sup>

All measurements are approximate and for display purposes only