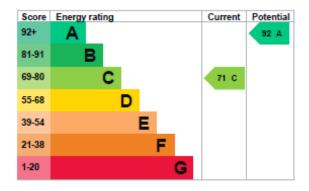

## Viewings

Strictly via Hindwoods.

Donna Distin d.distin@hindwoods.co.uk

Total Area: 66.4 m<sup>2</sup> ... 715 ft<sup>2</sup>

All measurements are approximate and for display purposes only