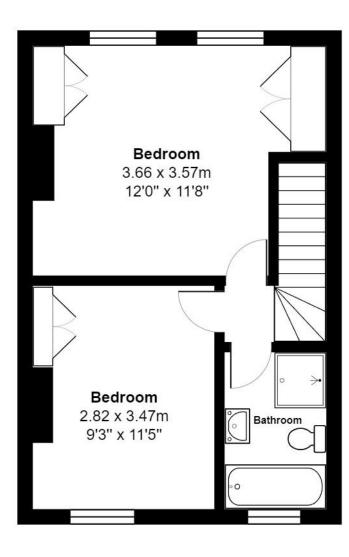

## **First Floor**

#### **Bedroom 1**

2 double glazed windows, built in wardrobes, newly laid carpet, freshly painted walls, radiator.

#### **Bedroom 2**

Double glazed window, cupboards, newly laid carpet, freshly painted walls, radiator.

#### **Bathroom**

White suite comprising of a panelled bath with mixer tap and shower attachment. Separate walk-in shower. Pedestal wash hand basin, low level W/C, and part tiled walls. Radiator. double glazed window.