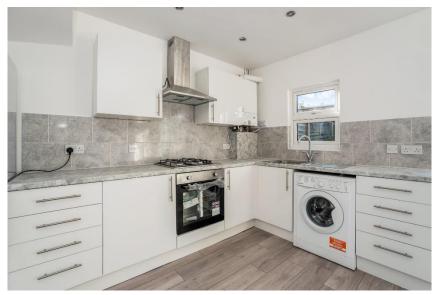

#### Kitchen/Diner

14'11" x 11'5" (4.55 x 3.47m)

Range of wall and base units with worktop surfaces. Stainless steel sink with chrome effect mixer tap over. Built in oven, hob and extractor. Tiled splashback. Fridge/freezer. Sash window, freshly painted and new flooring. single glazed window. sliding doors leading into the garden.