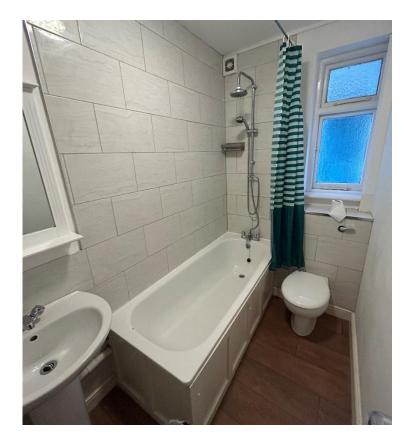

#### Bathroom

Enclosed bath with mixer tap and shower attachment. Pedestal hand basin. W.C. Heated towel rail. Extractor fan

Viewings Strictly via Hindwoods.

Donna Distin d.distin@hindwoods.co.uk