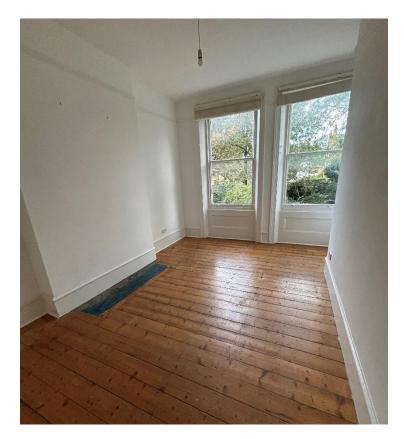

#### Lounge

16' x 13'6" (4.86m x 4.15m). Three sash windows. Radiator. Featured fireplace with marble mantle.

#### Bedroom

15'9" x 10'3 (4.84m x 3.10m). Two sash windows. Radiator.