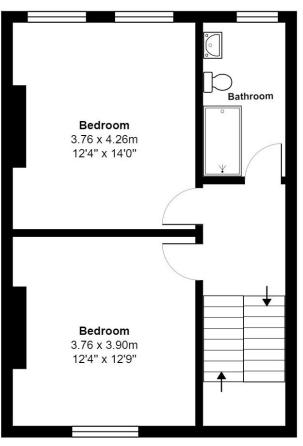

## **Bedroom 1**

12'4" x 14'0" (3.76 x 4.26m)

Sash windows, freshly painted walls, newly laid carpet, radiator

#### **Bedroom 2**

12'4" x 12'9" (3.76 x 3.90m)

Sash windows, freshly painted walls, newly laid carpet, radiator

#### **Bathroom**

Glass shower cubicle, Low level WC, hand basin with vanity unit under. Part tiled walls.