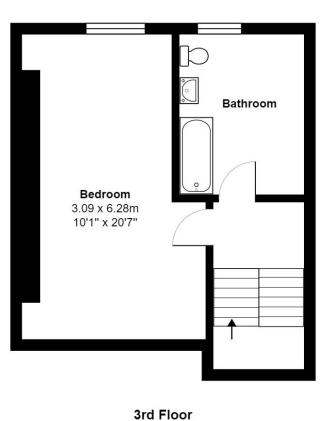

## **Third Floor**

## **Bedroom 3**

10'1 x 20'7" (3.09 x 6.28m)

Sash windows, freshly painted walls, newly laid carpet, radiator

#### **Bathroom**

Sash window, freshly painted walls, panelled bath with mixer taps and shower head attached. Pedestal wash hand basin and tiled walls, low level WC.

Sidi

2nd Floor