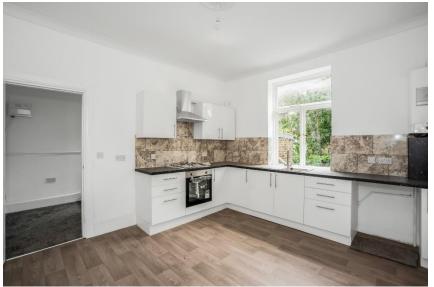

## Kitchen

12'6" x 12'9" (3.80 x 3.90m)

Range of wall and base units with inset sink unit and worktop surfaces. Tiled splash back. Built in oven, hob, cooker hood and washing machine.