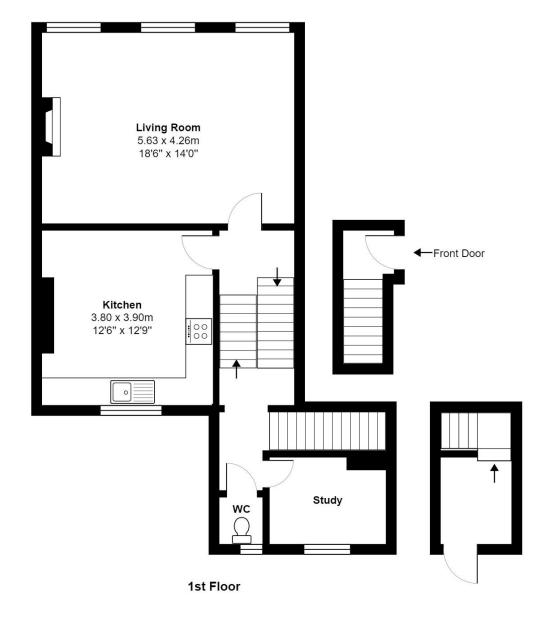

#### **Living Room**

18'6" x 14'0" (5.63 x 4.26m)

Sash windows, freshly painted walls, featured fireplace, newly laid carpet, radiator.

## Kitchen

12'6" x 12'9" (3.80 x 3.90m)

Range of wall and base units with inset sink unit and worktop surfaces. Tiled splash back. Built in oven, hob, cooker hood and washing machine.

#### WC

Small Window, low level WC.

#### Study

freshly painted walls, newly laid carpet.