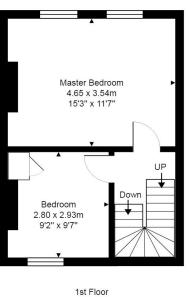

## FIRST FLOOR

#### **Bedroom 1**

 $15'3'' \times 11'7''$  Feature fireplace. Two sash Windows. Built in cupboard. Radiator.

#### **Bedroom 2**

9'6" x '9'7" Feature fireplace. Sash Window. Radiator.