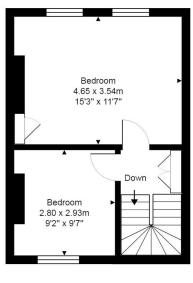

#### **TOP FLOOR**

### **Bedroom 3**

15'3" x 11'7" Feature Fireplace. Two sash windows. Radiator.

#### **Bedroom 4**

9'2" x 9'7" Feature fireplace. Sash Window. Built in cupboard. Radiator.