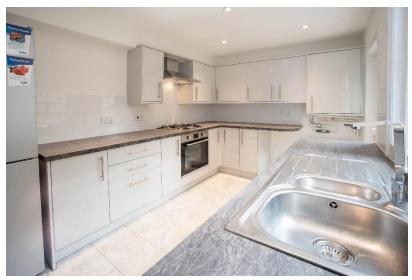

#### **Kitchen**

11'7" x 8'2" Range of wall and base units with inset stainlesssteel sink, worktop surface, built in oven, hob and cooker hood. Fridge freezer. Plumbing for washing machine. Door to garden. Sash window.