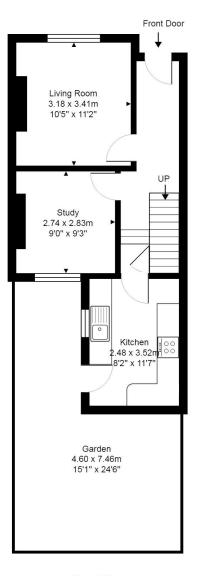

#### **GROUND FLOOR**

### Reception 1

10'5" x 11'2" Feature Fireplace. Sash Window. Radiator.

#### Study

9'0" x 9'3 Feature Fireplace. Sash Window. Radiator.

#### **Kitchen**

11'7" x 8'2" Range of wall and base units with inset stainlesssteel sink, worktop surface, built in oven, hob and cooker hood. Fridge freezer. Plumbing for washing machine. Door to garden. Sash window.

#### Garden

Approximately 15'1" x 24'6"