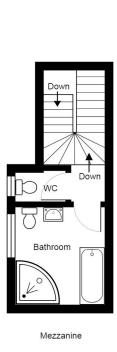

#### **MEZZANINE**

#### Bathroom

Panel enclosed bath, pedestal hand basin and low-level W.C. Separate shower cubicle. Radiator. Part tiled walls. Sash frosted window.

#### Separate W.C.

Low level W.C. Sash window.