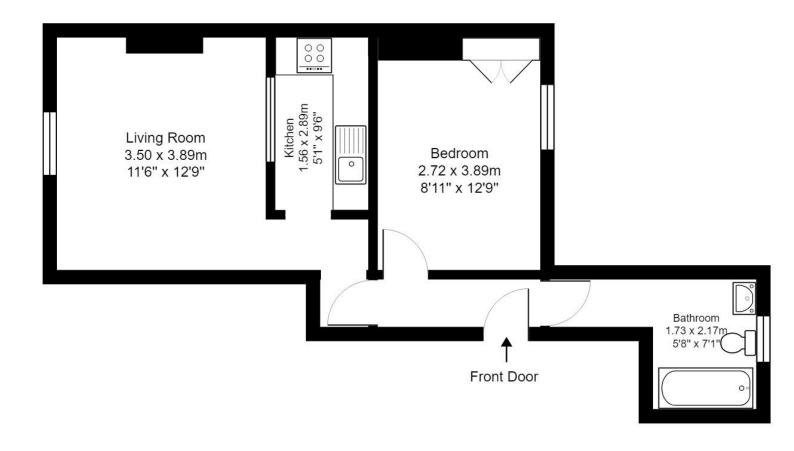

The accommodation comprises;

#### **Entrance Hall**

Entry phone. Inset spotlights.

#### **Living Room**

12'9" x 11'6" (3.89m x 3.50m).

Sash window. Radiator. Inset spotlights. Fridge.

#### **Kitchen**

9'6" x 5' (2.89m x 1.56m).

Modern range of wall and base units with inset sink unit and worktop surfaces. Built-in electric oven, gas hob and cooker hood. Tiled splash back. Washing machine.

#### **Bedroom**

12' x 9' (3.66m x 2.74m).

Two sash windows. Radiator. Inset spotlights. Built-in cupboard.

### **Bathroom**

7' x 5'9" (2.17m x 1.73m).

Enclosed bath with mixer tap and shower attachment, pedestal hand basin and low level W.C. Part tiled walls. Frosted sash window. Radiator.