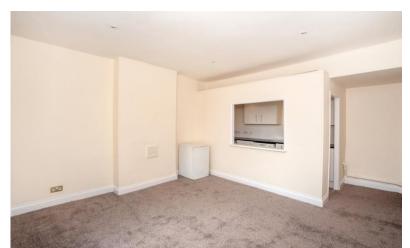

#### **Living Room**

12'9" x 11'6" (3.89m x 3.50m).

Sash window. Radiator. Inset spotlights. Fridge.