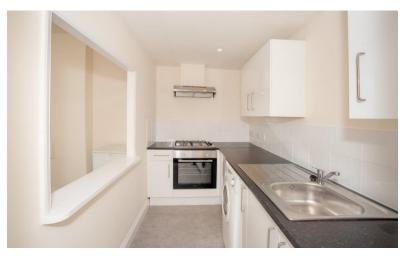

#### **Kitchen**

9'6" x 5' (2.89m x 1.56m).

Modern range of wall and base units with inset sink unit and worktop surfaces. Built-in electric oven, gas hob and cooker hood. Tiled splash back. Washing machine.