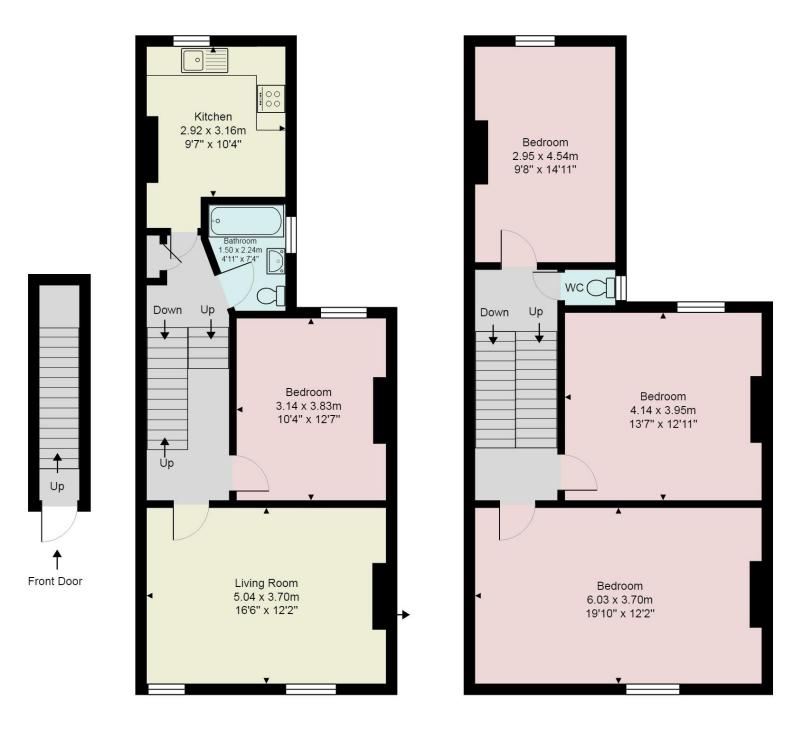

#### The accommodation comprises:

## Entrance Hall Stairs to mezzanine area:

#### **MEZZANINE AREA**

#### **Kitchen**

10'3" x 9'6" (3.16m x 2.92m). Comprising white wall and base units. Stainless steel sink. Gas hob with electric oven and extractor hood. Wood effect Vinyl flooring. Inset spotlights. Radiator. Sash window.

#### **Bathroom**

7'3" x 4'11" (2.24m x 1.50m). White suite comprising enclosed bath with shower mixer over and glass shower screen. Pedestal hand basin and W.C. Fully tiled walls. Inset spotlights. Radiator. Extractor fan. Sash Window.

Stairs to First Floor Landing Radiator.

#### **FIRST FLOOR**

#### **Bedroom 4**

 $12'6'' \times 10'3''$  (3.83m x 3.14m). Radiator. Feature fire surround. Sash window.

#### Lounge

16'6" x 12'3" (5.04m x 3.70m). Two radiators. Feature fire surround. Three sash windows

#### Stairs to Mezzanine

#### **Bedroom 3**

14'11" x 9'9" (4.54m x 2.95m). Radiator. Feature fire surround. Sash Window

#### **Separate WC**

Stairs to 2nd Floor

#### **SECOND FLOOR**

#### Bedroom 1

 $13'7" \times 12'11"$  (4.14m x 3.95m). Radiator. Feature fire surround. Sash Window.

#### **Bedroom 2**

 $19'9" \times 12'2"$  (6.03m x 3.70m) Radiator. Feature fire surround. Sash Window

RENT: £2,800 PER CALENDAR MONTH EXCLUSIVE (i.e. approx. £646 per week)

Measurements stated are approximate and taken to the nearest 3". They are for guidance only and should not be relied upon for carpets, fitted furniture etc.

### 66 Norwood Rd

 $\label{eq:Gross Internal Area: 101.8 m^2 ... 1096 ft^2}$  All measurements are approximate and for display purposes only.