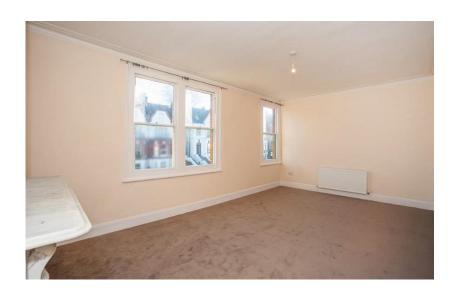

#### Lounge

16'6" x 12'3" (5.04m x 3.70m). Two radiators. Feature fire surround. Three sash windows