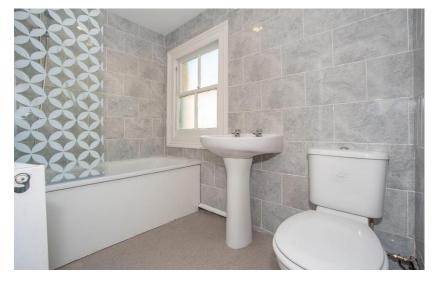

#### **Bathroom**

7'3" x 4'11" (2.24m x 1.50m). White suite comprising enclosed bath with shower mixer over and glass shower screen. Pedestal hand basin and W.C. Fully tiled walls. Inset spotlights. Radiator. Extractor fan. Sash Window.