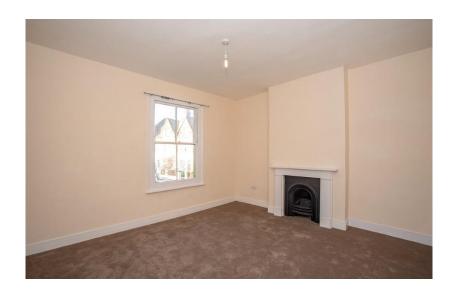

#### **Bedroom 4**

 $12'6'' \times 10'3''$  (3.83m x 3.14m). Radiator. Feature fire surround. Sash window.

#### **Bedroom 3**

14'11" x 9'9" (4.54m x 2.95m). Radiator. Feature fire surround. Sash Window

#### Bedroom 1

 $13'7" \times 12'11"$  (4.14m x 3.95m). Radiator. Feature fire surround. Sash Window.