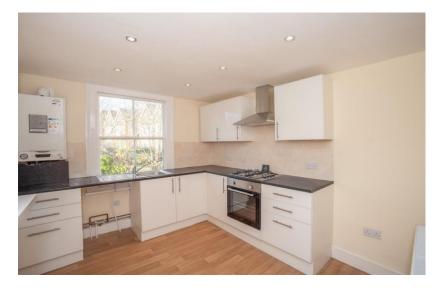

#### **Kitchen**

10'3" x 9'6" (3.16m x 2.92m). Comprising white wall and base units. Stainless steel sink. Gas hob with electric oven and extractor hood. Wood effect Vinyl flooring. Inset spotlights. Radiator. Sash window.