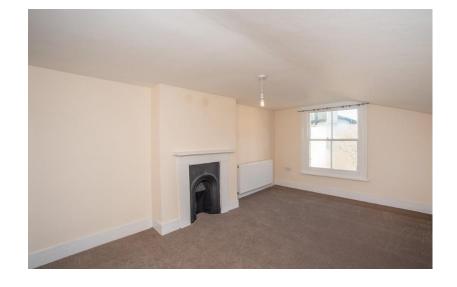

#### **Bedroom 4**

 $12'6'' \times 10'3''$  (3.83m x 3.14m). Radiator. Feature fire surround. Sash window.

#### **Bedroom 3**

14'11" x 9'9" (4.54m x 2.95m). Radiator. Feature fire surround. Sash Window

#### Bedroom 1

 $13'7" \times 12'11"$  (4.14m x 3.95m). Radiator. Feature fire surround. Sash Window.