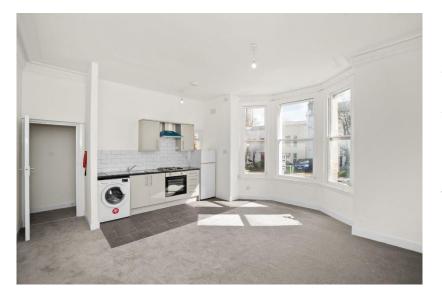

#### Kitchen/Open Plan Lounge 16'11" x 13'6" (5.16m x 4.12m)

Range of high gloss grey wall and base units, with Stainless Steel sink, integrated gas hob and electric oven, washing machine and fridge freezer. White tiled splashback. Window to front. Radiator. Newly fitted carpet, sash windows.