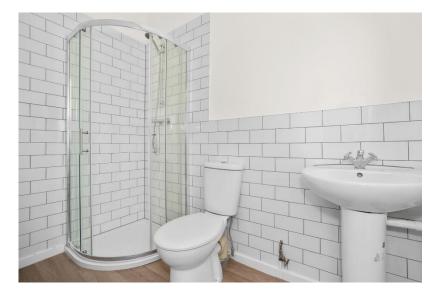

#### Bathroom

Shower, W.C, Pedestal wash hand basin. Part tiled walls, wood effect laminate flooring.