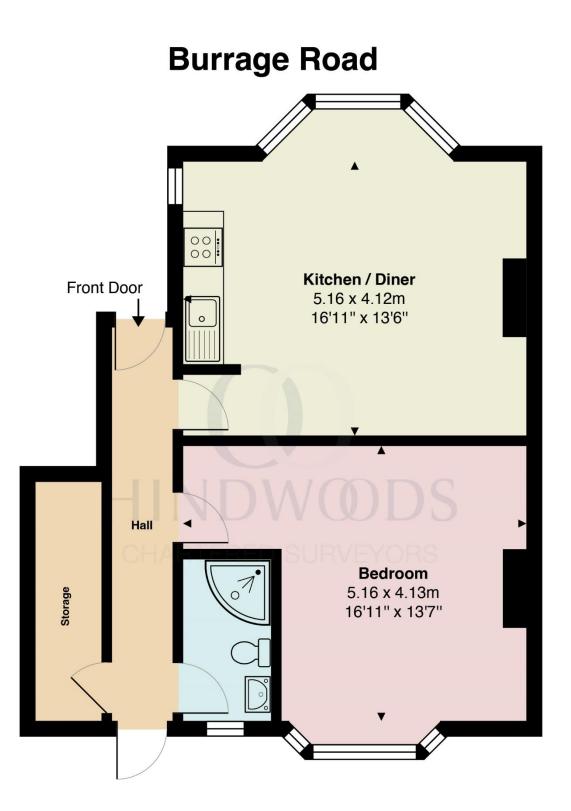

## Description

Hindwoods are delighted to offer to the market this well presented one bedroom apartment. Located within a one mile walk of Woolwich town centre, offering all local amenities as well as transport routes, such as DLR and National Rail.

#### Kitchen/Open Plan Lounge 16'11" x 13'6" (5.16m x 4.12m)

Range of high gloss grey wall and base units, with Stainless Steel sink, integrated gas hob and electric oven, washing machine and fridge freezer. White tiled splashback. Window to front. Radiator. Newly fitted carpet, sash windows.

#### Bedroom

#### 16'11 x 13'7" (5.16 x 4.3m)

Newly fitted carpet, double radiator, window to front, curtain railings

#### Bathroom

Shower, W.C, Pedestal wash hand basin. Part tiled walls, wood effect laminate flooring.

#### **Rear Garden**

Brick walls to three sides, fence panels to one. Laid to lawn with pathway.

## Gross Internal Area: 56.1 m<sup>2</sup> ... 604 ft<sup>2</sup>

Disclaimer: Floor Plan measurements are approximate and are for illustrative purposes only. While we do not doubt the floor plans accuracy, we make no guarantee, warranty or representation as to the accuracy and completeness of the floor plan. You or your advisors should conduct a careful, independent investigation of the property to determine to your satisfaction as to the suitability of the property for your space requirements. Floor Plan sketched by Property Gold Marketing.