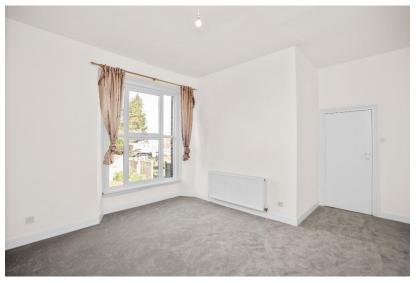

#### Bedroom

#### 16'11 x 13'7" (5.16 x 4.3m)

Newly fitted carpet, double radiator, window to front, curtain railings