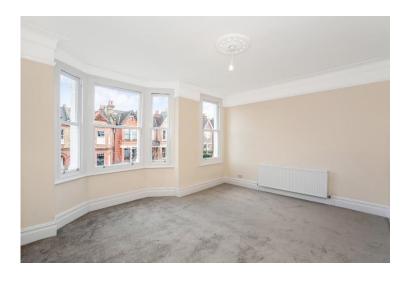

#### Lounge

16'0" x 9'11" (4.89m x 3.02m)

Newly decorated, new carpet, large double radiator. Sash windows to front, offering fantastic natural light, modern wall lights, ceiling rose.

### **Bedroom 1**

10'0" x 12'3" (3.06m x 3.75m).

Sash window to rear, freshly painted, new carpets and double radiator.

#### **Bedroom 2**

10'q0 x 14'0" (3.08m x 4.26m).

Sash window to rear, freshly painted, new carpets and double radiator.