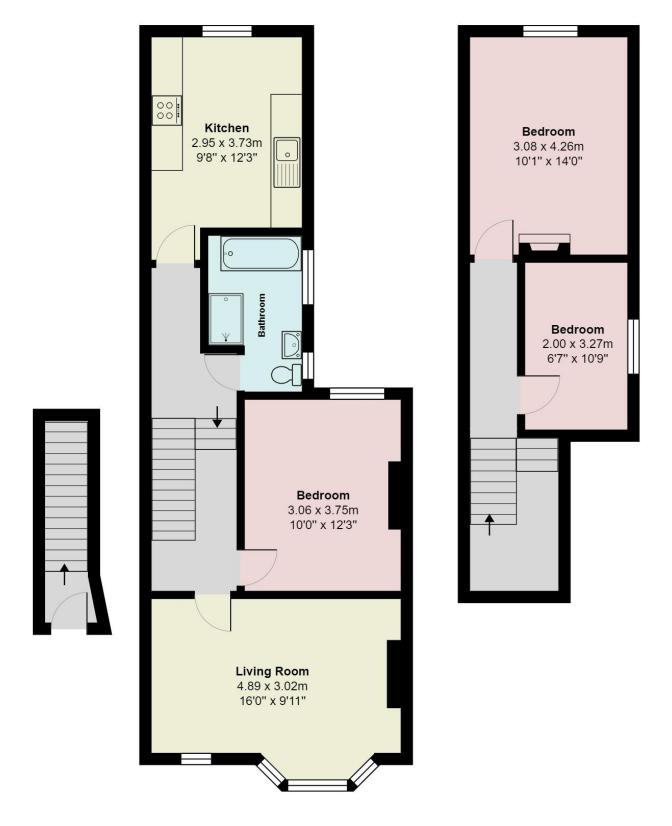

# Description

Hindwoods are delighted to offer to the market this newly refurbished first floor flat, arranged over two floors.

Situated just off Lordship Lane, close to all local amenities, the property is a 15 minute walk from East Dulwich Train Station.

#### **Kitchen**

9'8" x 12'3" (2.95m x 3.73m).

Spacious kitchen offering a range of new wall and base units to two walls, with inset stainless steel sink and worktop surfaces. Built in electric oven, gas hob and extractor hood. Tiled splashback. Radiator, spotlights and sash window to rear.

# **Bathroom**

Modern white bathroom suite comprising of low level WC, vanity enclosed hand basin and panelled bath. Separate glass enclosed shower unit. Part tiled walls. Radiator. Wall mounted heated towel rail. Extractor fan. Vinyl flooring

#### Lounge

16'0" x 9'11" (4.89m x 3.02m)

Newly decorated, new carpet, large double radiator. Sash windows to front, offering fantastic natural light, modern wall lights, ceiling rose.

### **Bedroom 1**

10'0" x 12'3" (3.06m x 3.75m).

Sash window to rear, freshly painted, new carpets and double radiator.

#### **Bedroom 2**

10'q0 x 14'0" (3.08m x 4.26m).

Sash window to rear, freshly painted, new carpets and double radiator.

# Bedroom 3

6'7" x 10'9" (2.00m x 3.27m).

Sash window to side, freshly painted, new carpets and double radiator.

Total Area: 84.8 m<sup>2</sup> ... 913 ft<sup>2</sup>

All measurements are approximate and for display purposes only