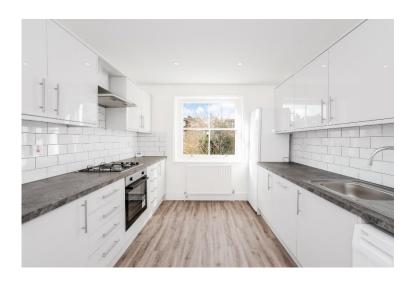

#### **Kitchen**

9'8" x 12'3" (2.95m x 3.73m).

Spacious kitchen offering a range of new wall and base units to two walls, with inset stainless steel sink and worktop surfaces. Built in electric oven, gas hob and extractor hood. Tiled splashback. Radiator, spotlights and sash window to rear.