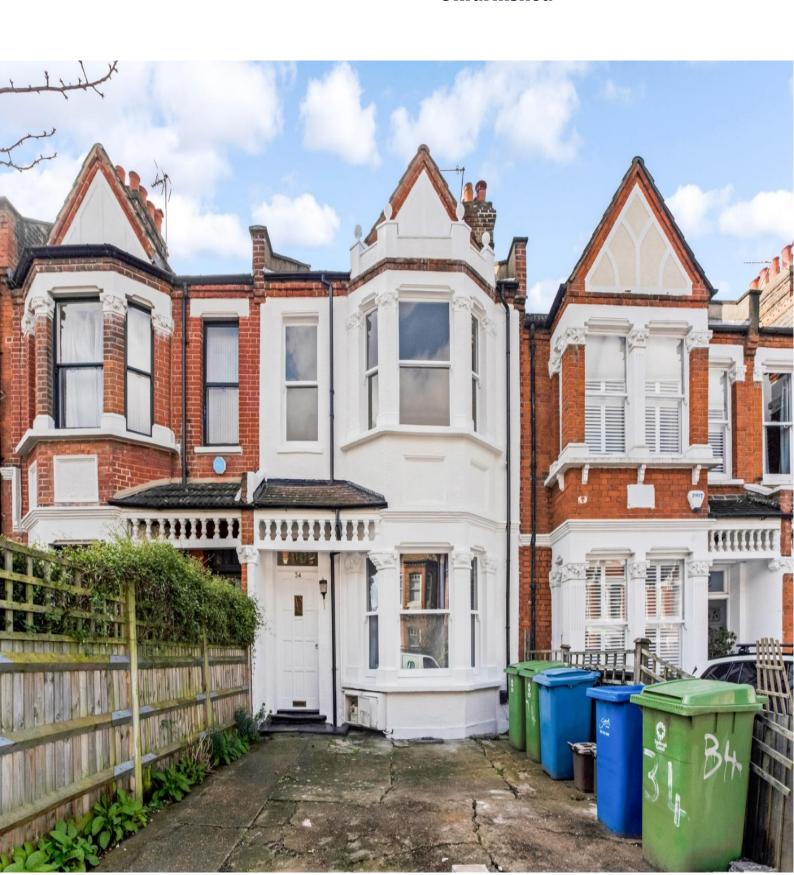

# Beauval Road, East Dulwich, SE22

£2,350 pcm
Spacious 3 Bedroom Flat
Unfurnished

# Description

Hindwoods are delighted to offer to the market this newly refurbished first floor flat, arranged over two floors.

Situated just off Lordship Lane, close to all local amenities, the property is a 15 minute walk from East Dulwich Train Station.