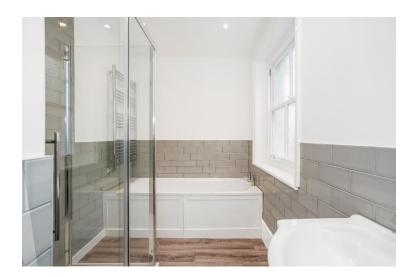

# **Bathroom**

Modern white bathroom suite comprising of low level WC, vanity enclosed hand basin and panelled bath. Separate glass enclosed shower unit. Part tiled walls. Radiator. Wall mounted heated towel rail. Extractor fan. Vinyl flooring