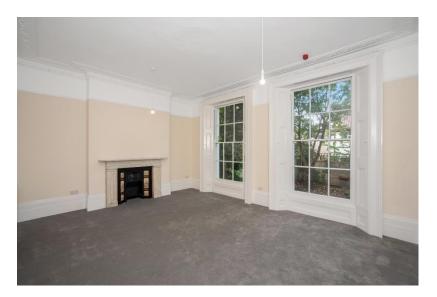

#### Living room

18'9" x 14'5" (5.72 x 4.40m) Two double radiators, two full height sash windows, carpeted.

#### Bedroom

 $18'9" \times 14'7"$  (5.72 x 4.44m) Two double radiators, two large sash windows. carpeted.