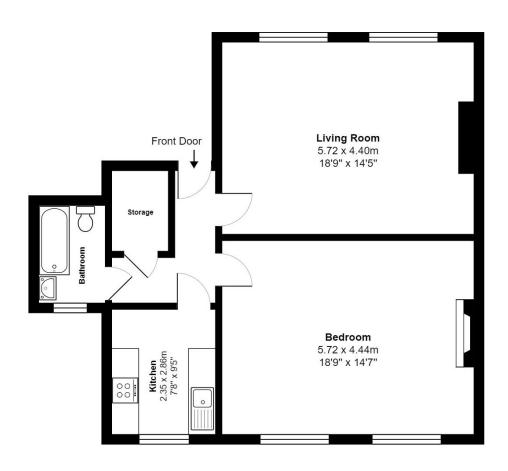

#### Living room

18'9" x 14'5" (5.72 x 4.40m) Two double radiators, two full height sash windows, carpeted.

#### Bedroom

 $18'9" \times 14'7"$  (5.72 x 4.44m) Two double radiators, two large sash windows. carpeted.

#### Kitchen

7'8" x 9'5" (2.35 x 2.86m)

Range of wall and base units with inset stainless steel sink unit and worktop surfaces. Built in electric oven, fridge-freezer, gas hob and cooker hood, washing machine, tiled splash-back, sash window.

#### Bathroom

White suite comprising enclosed bath with thermostatically controlled shower over, pedestal hand basin and W.C. part tiled walls.

## 83B Shooters Hill Rd

Gross Internal Area: 67.3 m<sup>2</sup> ... 724 ft<sup>2</sup> (excluding storage)