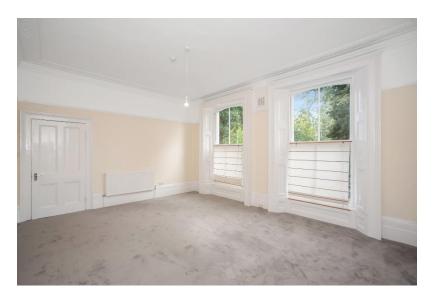

#### Living room

18'9" x 14'5" (5.72 x 4.40m) Two double radiators, two full height sash windows, carpeted.

#### Bedroom

 $18'9" \times 14'7"$  (5.72 x 4.44m) Two double radiators, two large sash windows. carpeted.