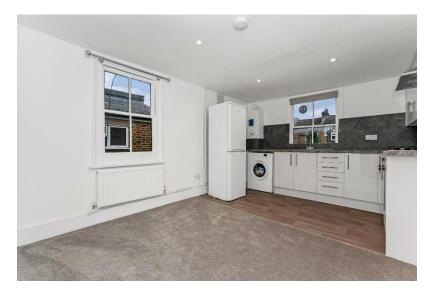

# Kitchen

10'8" x 16'5" (3.25m x 5.00m). Wall mounted cupboards fitted extractor fan integrated electric oven and gas hob standalone washing machine and fridge-freezer and stainless steel sink unit.