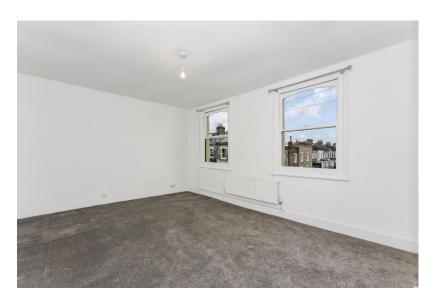

#### Living room

16'8" x 11'10" (5.09m x 3.61m). Two sash windows. Radiator and freshly laid carpet.

#### Bedroom

11'0" x 11'3" (335m x 3.43m). Sash window. Radiator and freshly laid carpet.