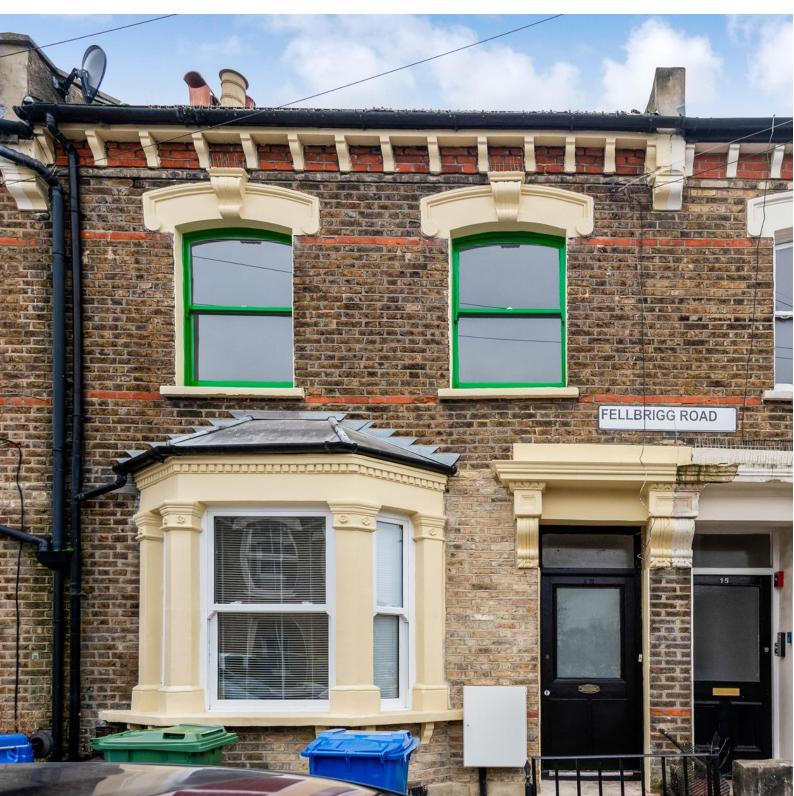

# TO LET

**Fellbrigg Road** East Dulwich London SE22 9HQ

£ 1,825.00pcm One Bedroom Split Level First Floor Flat Unfurnished

## Description

Hindwoods are delighted to offer to the market this self-contained first floor split level flat. Freshly refurbished, situated between North Cross Road and Whateley Road, both of which are off the main Lordship Lane. Within a mile of East Dulwich and North Dulwich stations.