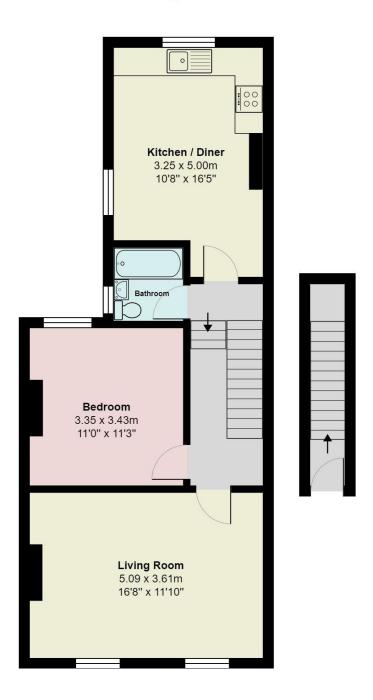

#### Living room

16'8" x 11'10" (5.09m x 3.61m). Two sash windows. Radiator and freshly laid carpet.

#### Bedroom

11'0" x 11'3" (335m x 3.43m). Sash window. Radiator and freshly laid carpet.

# Kitchen

10'8" x 16'5" (3.25m x 5.00m). Wall mounted cupboards fitted extractor fan integrated electric oven and gas hob standalone washing machine and fridge-freezer and stainless steel sink unit.

## Bathroom

Freshly refurbished white suite comprising enclosed bath with wall mounted thermostatic controlled shower, hand basin and W.C. Part tiled walls. Radiator. Extractor fan.

Landing Access to loft.