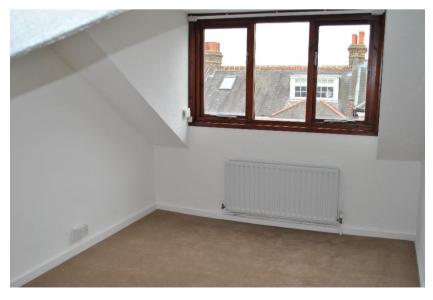

#### Bedroom

8'6" x 12'11" (2.60 x 3.93m) Two double glazed timber casement windows. One double glazed roof window. Radiator. Inset spotlights.

Dressing Area Access to eaves.

Landing Double glazed timber casement windows. Built-in cupboard.