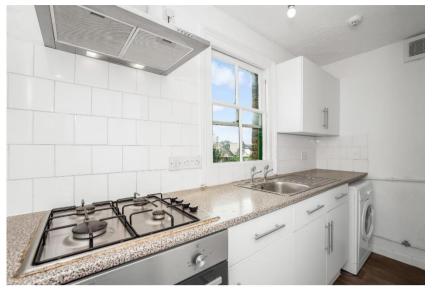

#### Kitchen

10'7" x 6'5" (3.21 x 1.95m)

Range of wall and base units with inset stainless steel sink unit and worktop surfaces. Built in electric oven, gas hob and cooker hood. Sash window. Tiled splashback. Extractor fan. Worcester boiler.