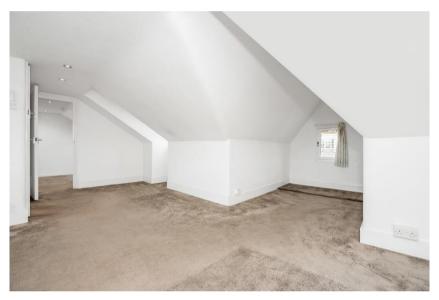

#### Bedroom

8'6" x 12'11" (2.60 x 3.93m) Two double glazed timber casement windows. One double glazed roof window. Radiator. Inset spotlights.

Dressing Area Access to eaves.

Landing Double glazed timber casement windows. Built-in cupboard.