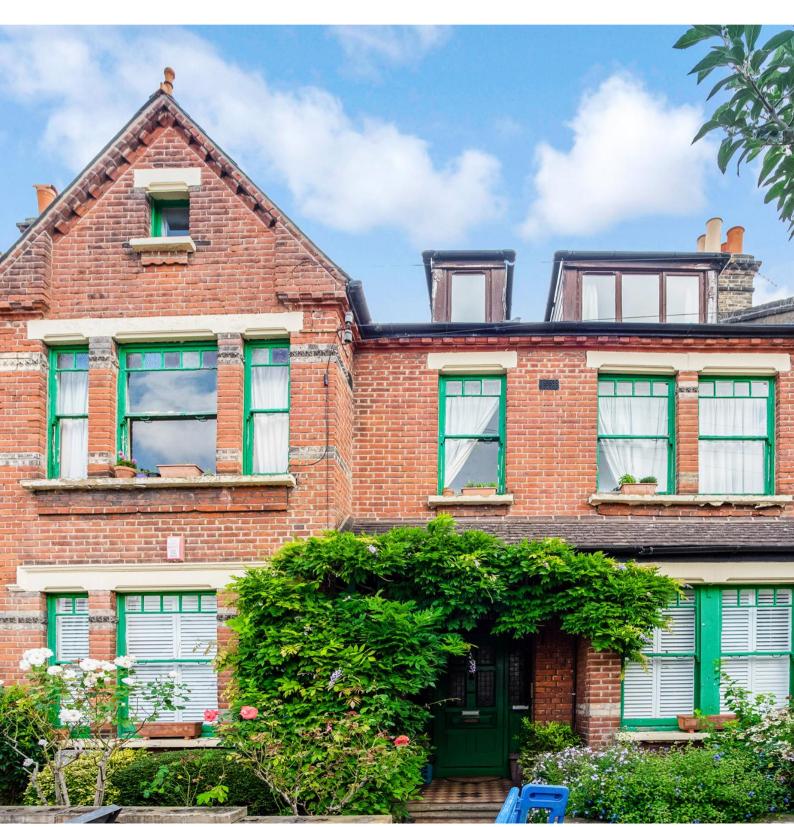

# TO LET Hollingbourne Road, Herne Hill, SE24

£1,350 pcm. One bedroom Flat Unfurnished

## Description

Hindwoods are delighted to welcome to the market this self contained, top floor split level flat being one of three in a double fronted semi detached period property.

The accommodation comprises;