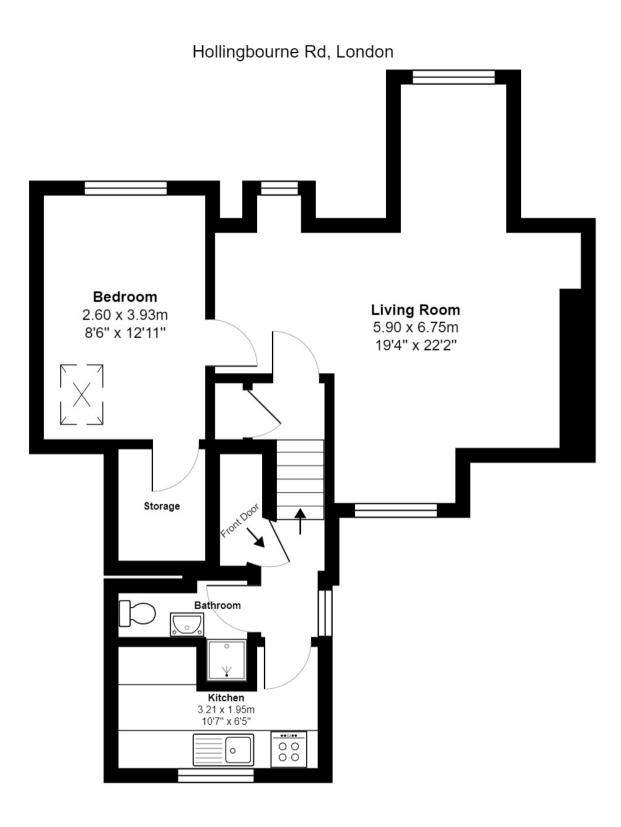

Living room 19'4" x 22'2" (5.90 x 6.75m) Three double glazed timber casement windows. Radiator. Inset fireplace. Inset spotlights.

#### Bedroom

8'6" x 12'11" (2.60 x 3.93m) Two double glazed timber casement windows. One double glazed roof window. Radiator. Inset spotlights.

Dressing Area Access to eaves.

Landing Double glazed timber casement windows. Built-in cupboard.

#### Kitchen

10'7" x 6'5" (3.21 x 1.95m)

Range of wall and base units with inset stainless steel sink unit and worktop surfaces. Built in electric oven, gas hob and cooker hood. Sash window. Tiled splashback. Extractor fan. Worcester boiler.