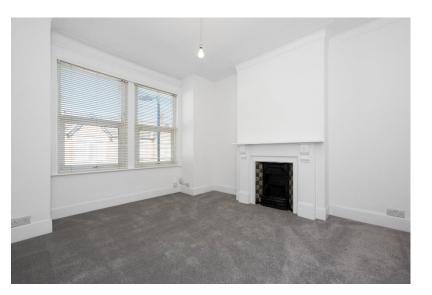

#### Lounge

11'5" x 12'8" (3.47m x 3.85) Double glazed windows, freshly painted walls, new carpet, feature fire place, radiator.