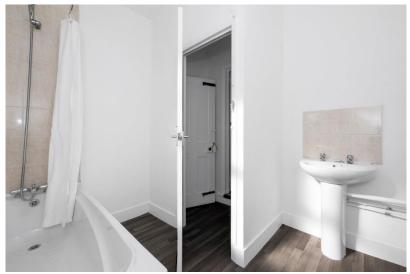

#### Bathroom

Double glazed windows, white suite comprising of a panelled bath with mixer tap and shower attachment. Pedestal wash hand basin, low level W/C, and part tiled walls.

**Garden** Down stairs to rear garden.