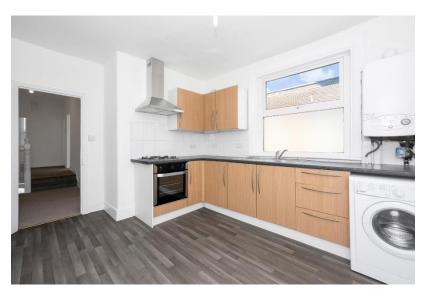

#### Kitchen

11'8" x 13'6" (3.56m x 4.10m)

Range of wall and base units with stainless steel sink unit and worktop surfaces. tiled splashbacks, built in oven and hob with extractor hood over, washing machine and fridge freezer.