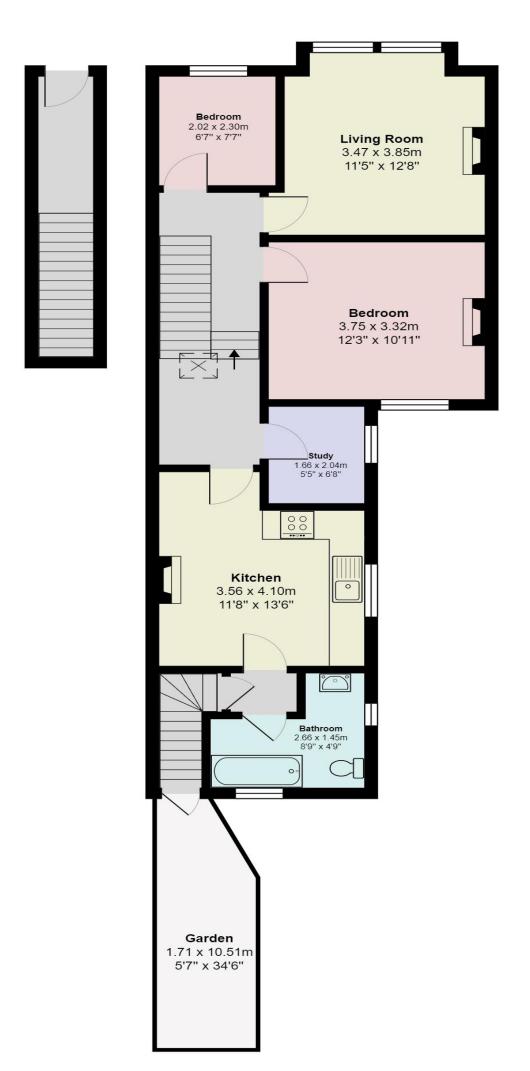

### Description

Hindwoods are delighted to welcome to the market, this well presented one/two-bedroom split level maisonette, complete with its own garden.

Situated off Cheltenham Road between Ivydale Road and Peckham Rye. Within a mile of Brockley, Honor Oak and Nunhead Stations.

The accommodation comprises of.

#### Small Bedroom/Room

6'7" x 7'7" (2.02 x 2.30m) Double glazed window, freshly painted walls, new carpet, radiator.

#### Lounge

11'5" x 12'8" (3.47m x 3.85) Double glazed windows, freshly painted walls, new carpet, feature fire place, radiator.

#### Bedroom 2

12'3" x 10'11" (3.75m x 3.32m) Double glazed window, freshly painted walls, new carpet, feature fire place, Storage cupboard and double radiator.

#### Study

5'5" x 6'8" (1.66m x 2.04m) Double glazed windows, freshly painted walls, new carpet, feature fire place, radiator.

#### Kitchen

11'8" x 13'6" (3.56m x 4.10m)

Range of wall and base units with stainless steel sink unit and worktop surfaces. tiled splashbacks, built in oven and hob with extractor hood over, washing machine and fridge freezer.

#### Bathroom

Double glazed windows, white suite comprising of a panelled bath with mixer tap and shower attachment. Pedestal wash hand basin, low level W/C, and part tiled walls.

**Garden** Down stairs to rear garden.